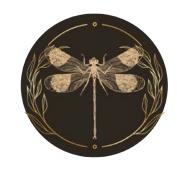

#### **MODULAR SYSTEM (CONTD.)**

This modular system involves the use of a set of logo styles depicting nature. Each of the logos are in gold, surrounded by gold leaves and a black distinct background. Each logo and logotype combination will be used across different channels, for example, delivery vehicles will use one combination. and staff uniforms will use another. The presence of the same colour scheme and gold leaves of each logo make the brand recognition synonomous. Some examples of logo and logotype combinations are illustrated in this section.