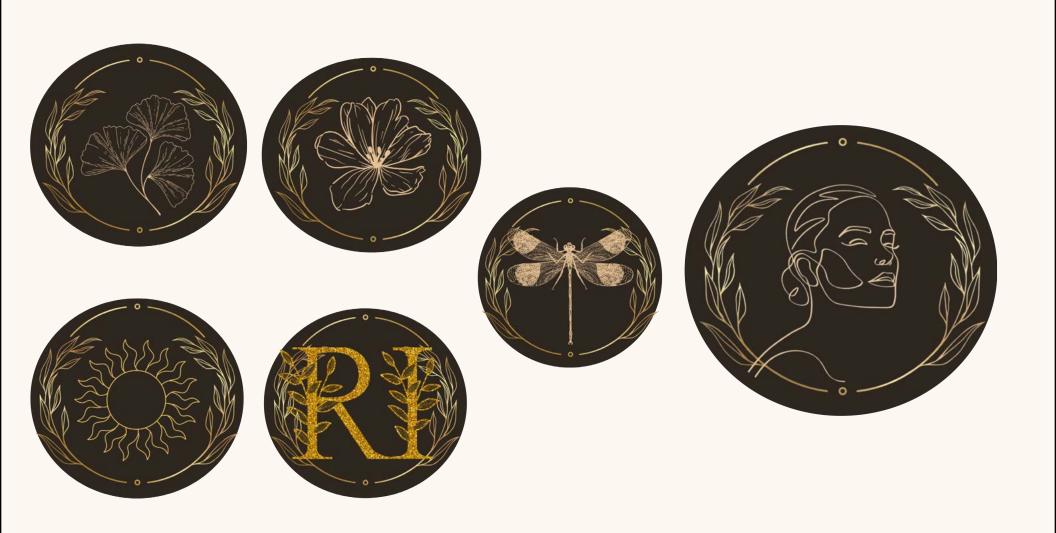

#### **MODULAR SYSTEM**

RAW INDULGENCE

RAW INDULGENCE

RAW INDULGENCE

#### **MODULAR SYSTEM (CONTD.)**

This modular system involves the use of a set of logo styles depicting nature. Each of the logos are in gold, surrounded by gold leaves and a black distinct background. Each logo and logotype combination will be used across different channels, for example, delivery vehicles will use one combination. and staff uniforms will use another. The presence of the same colour scheme and gold leaves of each logo make the brand recognition synonomous. Some examples of logo and logotype combinations are illustrated in this section.