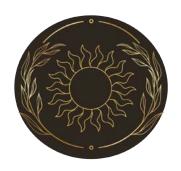

#### **MODULAR SYSTEM (CONTD.)**

This modular system involves the use of a set of logo styles depicting nature. Each of the logos are in gold, surrounded by gold leaves and a black distinct background. Each logo and logotype combination will be used across different channels, for example, delivery vehicles will use one combination. and staff uniforms will use another. The presence of the same colour scheme and gold leaves of each logo make the brand recognition synonomous. Some examples of logo and logotype combinations are illustrated in this section.