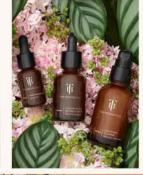

#### VITAMIN C CLEANSER

Hydrates and balances with Coconut Water and Aloe to refresh and nourish the skin.

#### VITAMIN C TONER

Brightens and refines through a combination of Vitamin C, Witch Hazel and botanical extracts.

#### VITAMIN C SERUM

Instantly brightens and softens while Hyaluronic Acid keep the skin smooth and hydrated.

#### VITAMIN C MOISTURIZER

Hydrates and nourishes with Nacinamide and Hyaluronic Acid to smooth fine lines and wrinkles.