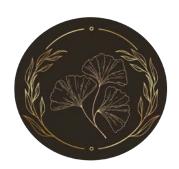

#### **MODULAR SYSTEM**

RAW INDULGENCE

RAW INDULGENCE

RAW INDULGENCE

#### **MODULAR SYSTEM (CONTD.)**

This modular system involves the use of a set of logo styles depicting nature. Each of the logos are in gold, surrounded by gold leaves and a black distinct background. Each logo and logotype combination will be used across different channels, for example, delivery vehicles will use one combination. and staff uniforms will use another. The presence of the same colour scheme and gold leaves of each logo make the brand recognition synonomous. Some examples of logo and logotype combinations are illustrated in this section.