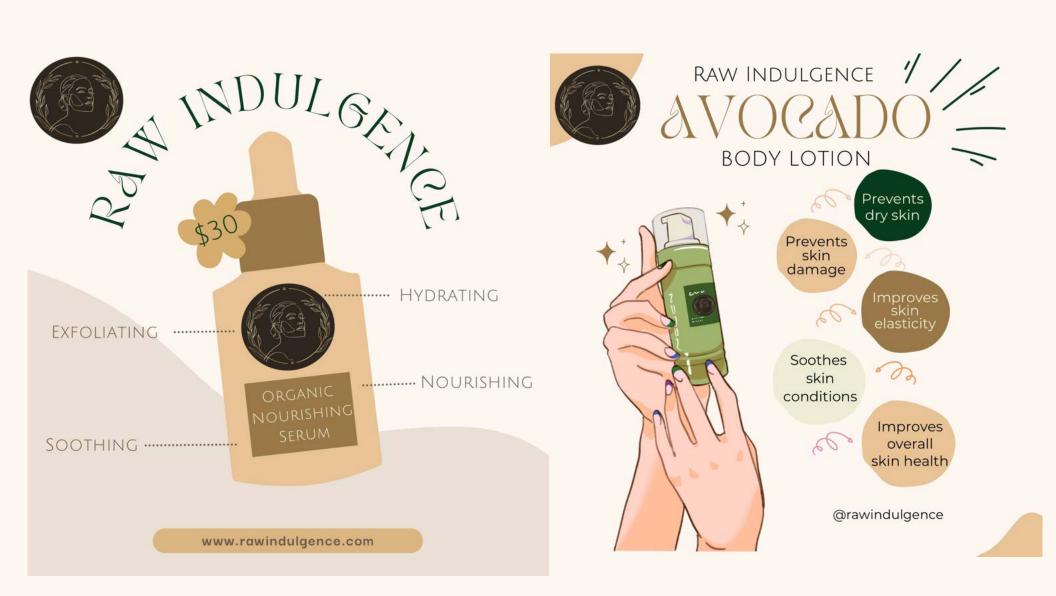

INDULGENCE













#### **MODULAR SYSTEM (CONTD.)**













This modular system involves the use of a set of logo styles depicting nature. Each of the logos are in gold, surrounded by gold leaves and a black distinct background. Each logo and logotype combination will be used across different channels, for example, delivery vehicles will use one combination. and staff uniforms will use another. The presence of the same colour scheme and gold leaves of each logo make the brand recognition synonomous. Some examples of logo and logotype combinations are illustrated in this section.











#### **BRAND APP**





#### **OFFICIAL SITE (MOCKUP)**



#### **PRINT POSTERS**





WE BELIEVE

Raw, natural skincare should make everyone feel beautiful

#### **SOCIAL MEDIA MOCK POSTS**



#### **STAFF T-SHIRTS & TOTE BAGS**





#### PRINT BILLBOARDS













#### **BUSINESS CARDS**



SOFIE KRISTIANSEN
OWNER & FOUNDER

123-456-7890 support@rawindulgence.com www.rawindulgence.com 54 Oslo Gate, Oslo 467896

#### **DELIVERY TRUCK MOCKUP**

# Raw Indulgence

DELIVERY TRUCK MOCKUP







Specialization in Graphic Design
Final Project
Calarts