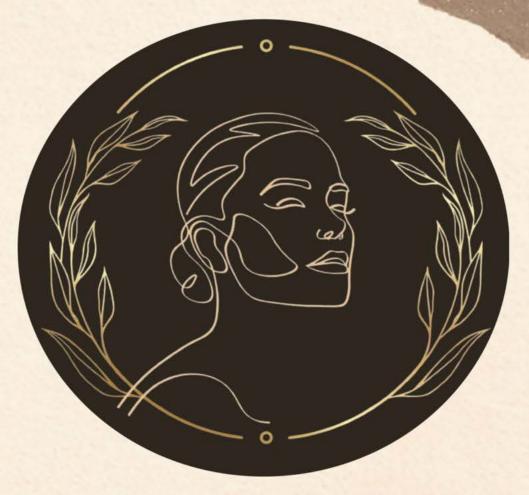

## MARK

#### **MODULAR SYSTEM (CONTD.)**

This modular system involves the use of a set of logo styles depicting nature. Each of the logos are in gold, surrounded by gold leaves and a black distinct background. Each logo and logotype combination will be used across different channels, for example, delivery vehicles will use one combination. and staff uniforms will use another. The presence of the same colour scheme and gold leaves of each logo make the brand recognition synonomous. Some examples of logo and logotype combinations are illustrated in this section.