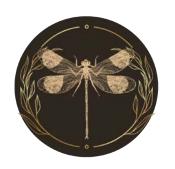

#### **MODULAR SYSTEM**

RAW INDULGENCE

RAW INDULGENCE

RAW INDULGENCE

#### **MODULAR SYSTEM (CONTD.)**

This modular system involves the use of a set of logo styles depicting nature. Each of the logos are in gold, surrounded by gold leaves and a black distinct background. Each logo and logotype combination will be used across different channels, for example, delivery vehicles will use one combination. and staff uniforms will use another. The presence of the same colour scheme and gold leaves of each logo make the brand recognition synonomous. Some examples of logo and logotype combinations are illustrated in this section.