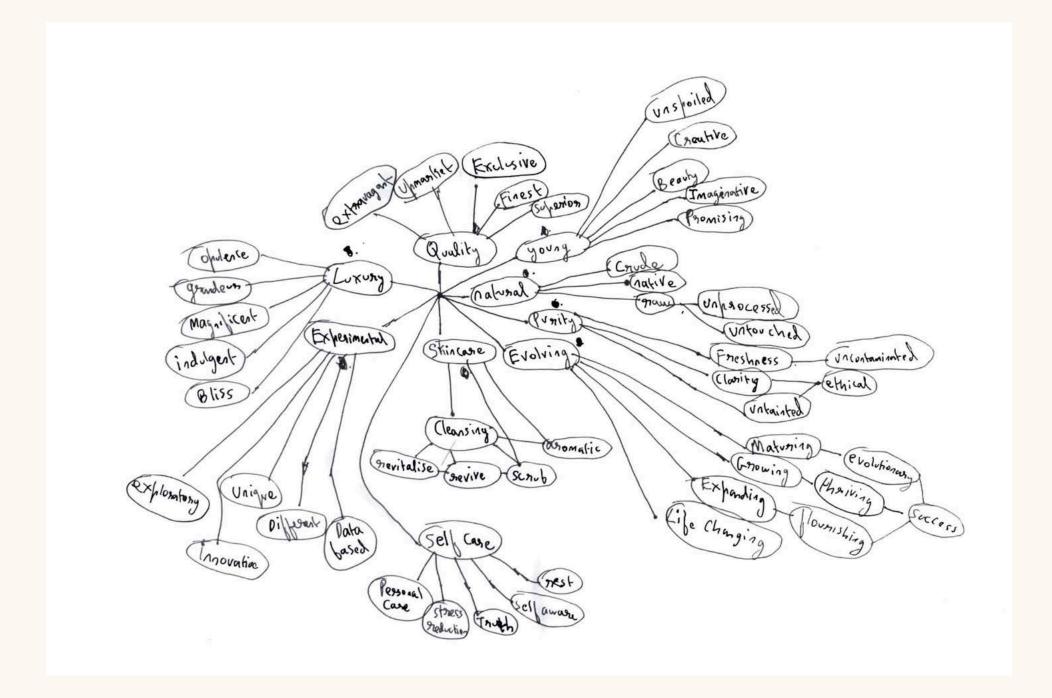

#### **BRAINSTORMING**

### **PHILOSOPHY**

1. BLISSFUL

2. UNTAINTED

3. HONEST

#### NAMING

1. Raw Indulgence

2. Purely Thriving

3.
Natural Promises