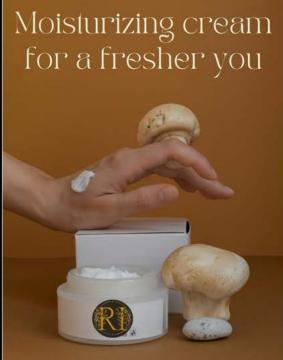

This modular system involves the use of a set of logo styles depicting nature. Each of the logos are in gold, surrounded by gold leaves and a black distinct background. Each logo and logotype combination will be used across different channels, for example, delivery vehicles will use one combination. and staff uniforms will use another. The presence of the same colour scheme and gold leaves of each logo make the brand recognition synonomous. Some examples of logo and logotype combinations are illustrated in this section.











#### **BRAND APP**





#### **OFFICIAL SITE (MOCKUP)**



#### **PRINT POSTERS**





WE BELIEVE

Raw, natural skincare should make everyone feel beautiful

#### **SOCIAL MEDIA MOCK POSTS**



#### **STAFF T-SHIRTS & TOTE BAGS**





#### PRINT BILLBOARDS













#### **BUSINESS CARDS**



SOFIE KRISTIANSEN
OWNER & FOUNDER

123-456-7890 support@rawindulgence.com www.rawindulgence.com 54 Oslo Gate, Oslo 467896

#### **DELIVERY TRUCK MOCKUP**

# Raw Indulgence

DELIVERY TRUCK MOCKUP







Specialization in Graphic Design
Final Project
Calarts