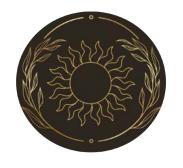

#### **MODULAR SYSTEM**

RAW INDULGENCE

RAW INDULGENCE

RAW INDULGENCE

#### **MODULAR SYSTEM (CONTD.)**

This modular system involves the use of a set of logo styles depicting nature. Each of the logos are in gold, surrounded by gold leaves and a black distinct background. Each logo and logotype combination will be used across different channels, for example, delivery vehicles will use one combination. and staff uniforms will use another. The presence of the same colour scheme and gold leaves of each logo make the brand recognition synonomous. Some examples of logo and logotype combinations are illustrated in this section.