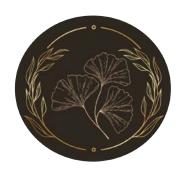

#### **MODULAR SYSTEM**

RAW INDULGENCE

RAW INDULGENCE

RAW INDULGENCE

#### **MODULAR SYSTEM (CONTD.)**

This modular system involves the use of a set of logo styles depicting nature. Each of the logos are in gold, surrounded by gold leaves and a black distinct background. Each logo and logotype combination will be used across different channels, for example, delivery vehicles will use one combination. and staff uniforms will use another. The presence of the same colour scheme and gold leaves of each logo make the brand recognition synonomous. Some examples of logo and logotype combinations are illustrated in this section.