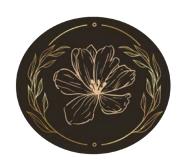

#### **MODULAR SYSTEM**

RAW INDULGENCE

RAW INDULGENCE

RAW INDULGENCE

#### **MODULAR SYSTEM (CONTD.)**

This modular system involves the use of a set of logo styles depicting nature. Each of the logos are in gold, surrounded by gold leaves and a black distinct background. Each logo and logotype combination will be used across different channels, for example, delivery vehicles will use one combination. and staff uniforms will use another. The presence of the same colour scheme and gold leaves of each logo make the brand recognition synonomous. Some examples of logo and logotype combinations are illustrated in this section.