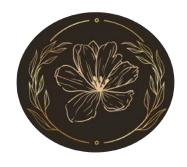

#### **MODULAR SYSTEM**

RAW INDULGENCE

RAW INDULGENCE

RAW INDULGENCE

#### **MODULAR SYSTEM (CONTD.)**

This modular system involves the use of a set of logo styles depicting nature. Each of the logos are in gold, surrounded by gold leaves and a black distinct background. Each logo and logotype combination will be used across different channels, for example, delivery vehicles will use one combination. and staff uniforms will use another. The presence of the same colour scheme and gold leaves of each logo make the brand recognition synonomous. Some examples of logo and logotype combinations are illustrated in this section.